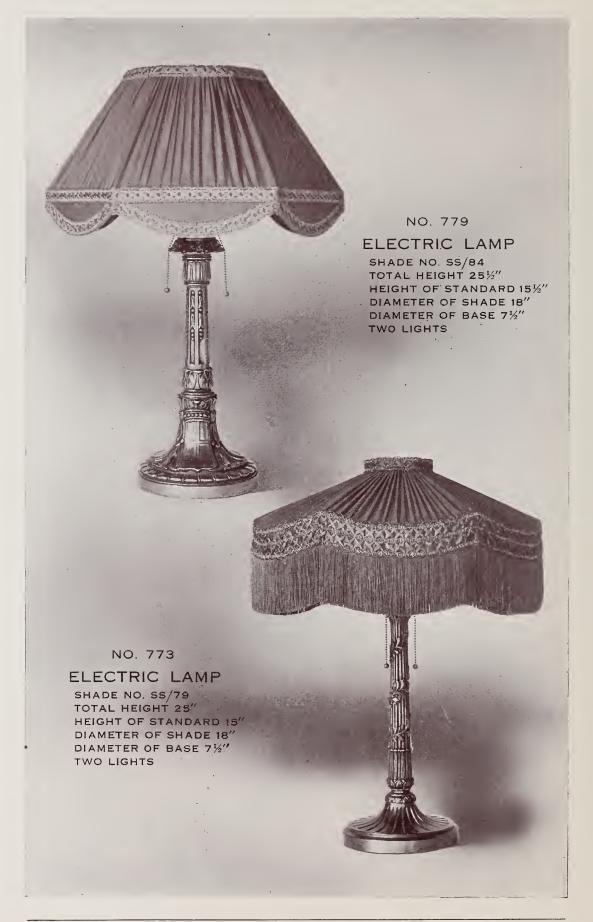

### BRONZE

Price of

Price with Shade \$84.00

Price without Shade \$60.00

Lamp only in Polychrome Finish, \$75.00

with 18-inch silk, with 18-inch silk shade, the price is \$29.00; without shade, \$18.00. No. 779.—This Elec-tric Lamp comes